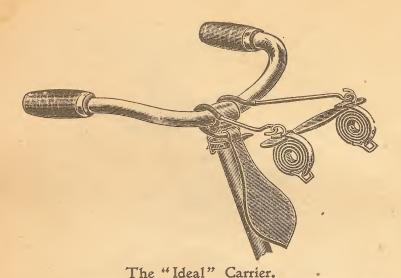

on Double Carrier, No. 4-D. (6 inch drop.)

Price, \$1.25 each.

Its construction is similar to the 4-s, but the straps are so arranged that two bundles can be carried independently. The main bundle need not be disturbed until the end of the day, as the upper part will carry the coat, etc., independent of the lower frame. Unusually light and strong and will not sag.



Peterson Carrier, No. 2. Price, \$1.00.

A double carrier with 5 1-2 inch drop shelf for carrying two separate bundles.

One of its strong points is that it is reversible, viz.: may be used on front or rear of machine. It is easily fastened to or detached from the bicycle and does not mar or scratch the enamel.



Peterson Carrier, No. 1. Price, \$1.00.

A single carrier with straight shelf and carries an ordinary package.



This Carrier fits any bicycle. It is made from a high grade of spring wire and can be supplied either with or without strap. It will adjust itself to any size bundle. Nicely finished and nickel plated. This is the carrier I recommend.

Price, complete, 60 cts. each. Postage 10c. extra.

### Fine Quality Lacing Cord.



For skirts and chain guards. Colors: wine, black, tan, black and red, black and red, black and yellow, green and various combinations.

No. 18. Package of 18 yards, per package.....10c.

### HANDLE GRIPS

INDESTRUCTIBLE LEATHER GRIP



Indistuctable Leather Nickel Tip Grips. 15 cents pair.

Corkalene Grips. Nickel tip. 10 cents pair.

Corkalene Grips. Wood tip. 6 cents pair.



Wound Leather Grips. Per pair, 10 cents.

Soft Rubber Grips, fine. 40 cents pair.

Hard Rubber G